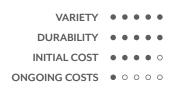

### REPLICA GREENERY

Replica greenery is the most versatile indoor foliage system, with a massive variety of plant types that can be mixed and matched regardless of atmospheric conditions.