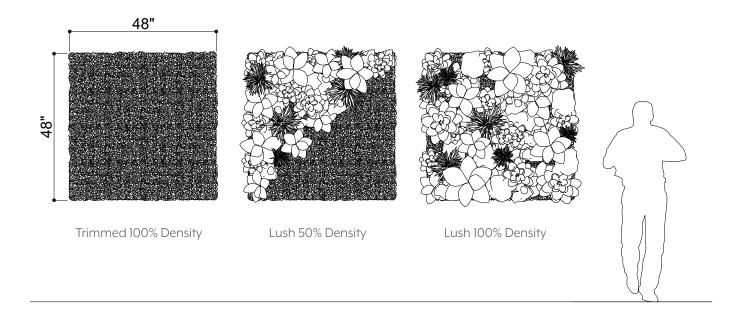

to display greenery and feel a fresh and unconventional connection to nature. The shape of this installation is that of a tree, however, as the name implies, it is created from slices around the center. This abstraction creates a sense of what nature is but in a fractured and fabricated way. It shows that familiar things can be altered drastically yet keep the essence and feel of the original.



















### EXPERIENCE ABSTRACTION

Taking the natural form of a tree and reinventing it using the same base materials offers a whole new way of representing familiar forms.

Abstraction mimics the essence of the object but distorts it just enough that it changes a function offers new perspective.



**EXPLODED VIEW** 





ELEVATIONS



① ELEVATION 1



#### **GREENERY CONFIGURATIONS**







#### THERMALEAF® FOLIAGE SYSTEMS

We offer foliage systems for every project and environment type, ranging from live plants to preserved options, to long-lasting replica greenery. Interior vegetation must pass strict fire codes, and ThermaLeaf® greenery ensures fire code compliance as the safest commercially available foliage - that means complete design flexibility with guaranteed feasibility.



### REPLICA GREENERY

Replica greenery is the most versatile indoor foliage system, with a massive variety of plant types that can be mixed and matched regardless of atmospheric conditions.







#### PRESERVED GREENERY

Preserved greenery maintains the appearance of live plants with less ongoing maintenance. While not every plant can be preserved, certain fronds and reindeer moss remain i