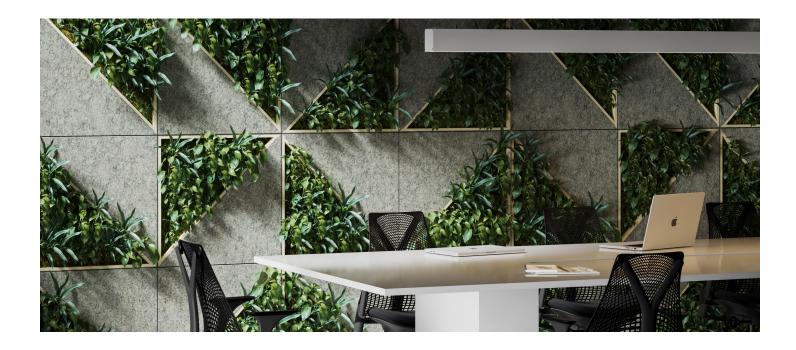

#### INTRODUCTION

The Plantscape Sliced Tree is a sculptural opportunity to display greenery and feel a fresh and unconventional connection to nature. The shape of this installation is that of a tree, however, as the name implies, it is created from slices around the center. This abstraction creates a sense of what nature is but in a fractured and fabricated way. It shows that familiar things can be altered drastically yet keep the essence and feel of the original.

### EXPERIENCE ABSTRACTION

Taking the natural form of a tree and reinventing it using the same base materials offers a whole new way of representing familiar forms.

Abstraction mimics the essence of the object but distorts it just enough that it changes a function offers new perspective.

#### **GREENERY CONFIGURATIONS**