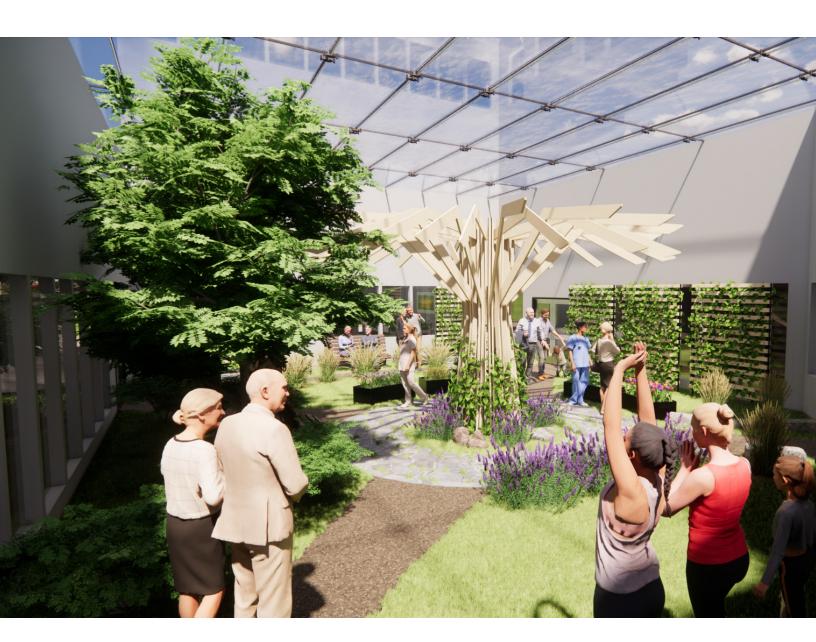

#### INTRODUCTION

The Plantscape Sliced Tree is a sculptural opportunity to display greenery and feel a fresh and unconventional connection to nature. The shape of this installation is that of a tree, however, as the name implies, it is created from slices around the center. This abstraction creates a sense of what nature is but in a fractured and fabricated way. It shows that familiar things can be altered drastically yet keep the essence and feel of the original.

### EXPERIENCE ABSTRACTION

Taking the natural form of a tree and reinventing it using the same base materials offers a whole new way of representing familiar forms.

Abstraction mimics the essence of the object but distorts it just enough that it changes a function offers new perspective.