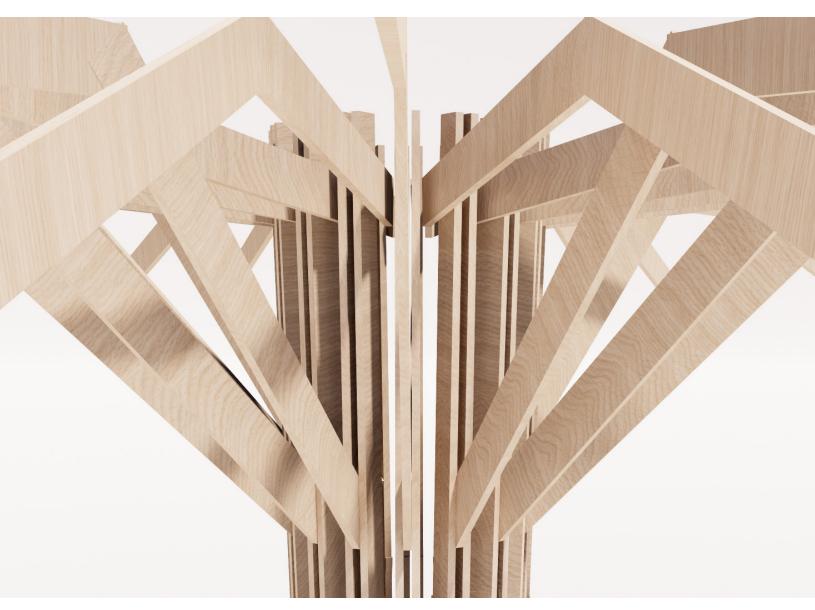

**EXPLODED VIEW** 

ELEVATIONS

① ELEVATION 1

#### INTRODUCTION

The Plantscape Sliced Tree is a sculptural opportunity to display greenery and feel a fresh and unconventional connection to nature. The shape of this installation is that of a tree, however, as the name implies, it is created from slices around the center. This abstraction creates a sense of what nature is but in a fractured and fabricated way. It shows that familiar things can be altered drastically yet keep the essence and feel of the original.

### EXPERIENCE ABSTRACTION

Taking the natural form of a tree and reinventing it using the same base materials offers a whole new way of representing familiar forms.

Abstraction mimics the essence of the object but distorts it just enough that it changes a function offers new perspective.