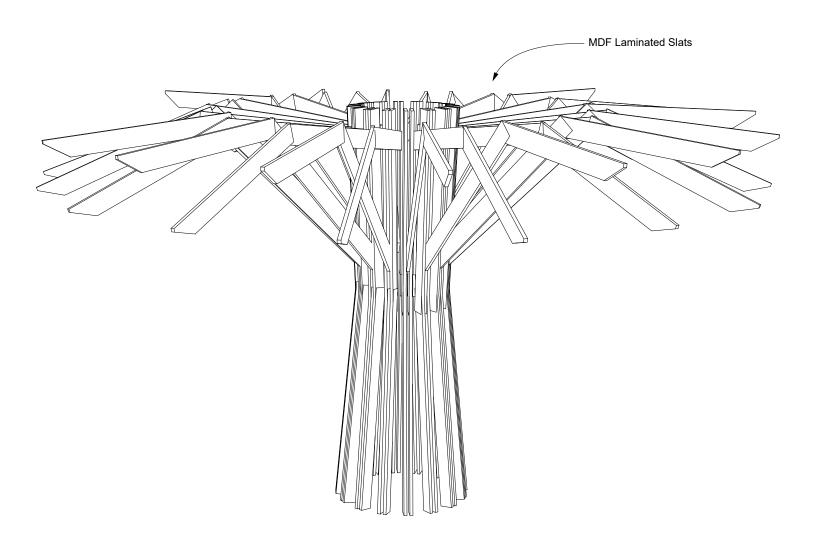

INTRODUCTION

The Plantscape Sliced Tree is a sculptural opportunity to display greenery and feel a fresh and unconventional connection to nature. The shape of this installation is that of a tree, however, as the name implies, it is created from slices around the center. This abstraction creates a sense of what nature is but in a fractured and fabricated way. It shows that familiar things can be altered drastically yet keep the essence and feel of the original.



















### EXPERIENCE ABSTRACTION

Taking the natural form of a tree and reinventing it using the same base materials offers a whole new way of representing familiar forms.

Abstraction mimics the essence of the object but distorts it just enough that it changes a function offers new perspective.



**EXPLODED VIEW** 





ELEVATIONS



① ELEVATION 1



#### **GREENERY CONFIGURATIONS**







#### THERMALEAF® FOLIAGE SYSTEMS

We offer foliage systems for every project and environment type, ranging from live plants to preserved options, to long-lasting replica greenery. Interior vegetation must pass strict fire codes, and ThermaLeaf® greenery ensures fire code compliance as the safest commercially available foliage - that means complete design flexibility with guaranteed feasibility.



### REPLICA GREENERY

Replica greenery is the most versatile indoor foliage system, with a massive variety of plant types that can be mixed and matched regardless of atmospheric conditions.







#### PRESERVED GREENERY

Preserved greenery maintains the appearance of live plants with less ongoing maintenance. While not ev