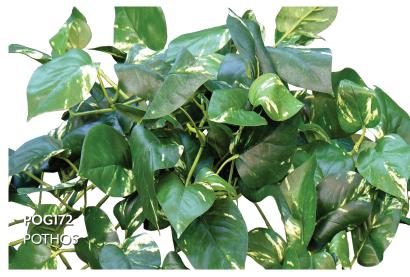

### REPLICA GREENERY

Replica greenery is the most versatile indoor foliage system, with a massive variety of plant types that can be mixed and matched regardless of atmospheric conditions.