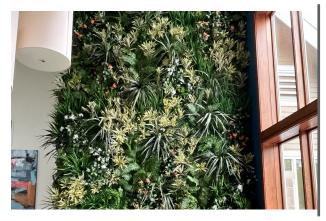

### REPLICA GREENERY

Replica greenery is the most versatile indoor foliage system, with a massive variety of plant types that can be mixed and matched regardless of atmospheric conditions.

#### PRESERVED GREENERY

Preserved greenery maintains the appearance of live plants with less ongoing maintenance. While not every plant can be preserved, certain fronds and reindeer moss remain incredibly popular choices.

#### LIVE GREENERY

Live greenery has a soothing presence and invokes a greater sense of wellness and sustainability. Some conditions may limit the viability of live greenery, as it is climate-sensitive and requires ongoing care.