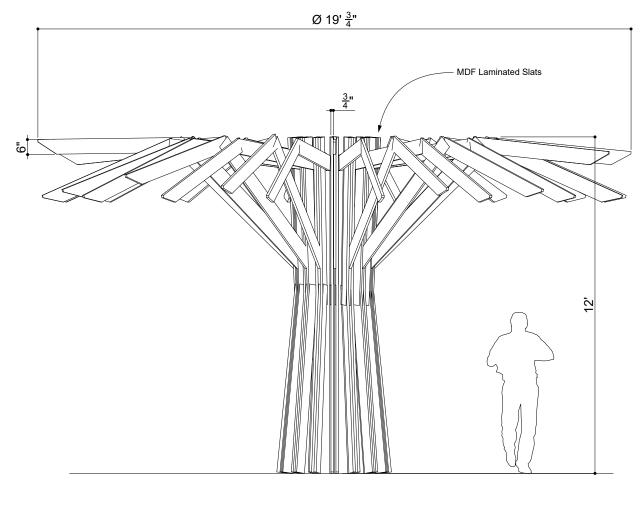

he Plantscape Sliced Tree is a sculptural opportunity to display greenery and feel a fresh and unconventional connection to nature. The shape of this installation is that of a tree, however, as the name implies, it is created from slices around the center. This abstraction creates a sense of what nature is but in a fractured and fabricated way. It shows that familiar things can be altered drastically yet keep the essence and feel of the original.



















### EXPERIENCE ABSTRACTION

Taking the natural form of a tree and reinventing it using the same base materials offers a whole new way of representing familiar forms.

Abstraction mimics the essence of the object but distorts it just enough that it changes a function offers new perspective.



**EXPLODED VIEW** 





ELEVATIONS



① ELEVATION 1



#### **GREENERY CONFIGURATIONS**







#### THERMALEAF® FOLIAGE SYSTEMS

We offer foliage systems for every project and environment type, ranging from live plants to preserved options, to long-lasting replica greenery. Interior vegetation must pass strict fire codes, and ThermaLeaf® greenery ensures fire code compliance as the safest commercially available foliage - that means complete design flexibility with guaranteed feasibility.



### REPLICA GREENERY

Replica greenery is the most versatile indoor foliage system, with a massive variety of plant types that can be mixed and matched regardless of atmospheric conditions.







#### PRESERVED GREENERY

Preserved greenery maintains the appearance of live plants with less ongoing maintenance. While not every plant can be