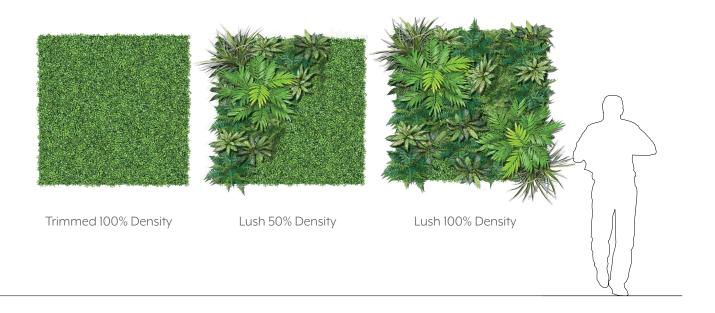

o display greenery and feel a fresh and unconventional connection to nature. The shape of this installation is that of a tree, however, as the name implies, it is created from slices around the center. This abstraction creates a sense of what nature is but in a fractured and fabricated way. It shows that familiar things can be altered drastically yet keep the essence and feel of the original.



















### EXPERIENCE ABSTRACTION

Taking the natural form of a tree and reinventing it using the same base materials offers a whole new way of representing familiar forms.

Abstraction mimics the essence of the object but distorts it just enough that it changes a function offers new perspective.



**EXPLODED VIEW** 





ELEVATIONS



① ELEVATION 1



#### **GREENERY CONFIGURATIONS**







#### THERMALEAF® FOLIAGE SYSTEMS

We offer foliage systems for every project and environment type, ranging from live plants to preserved options, to long-lasting replica greenery. Interior vegetation must pass strict fire codes, and ThermaLeaf® greenery ensures fire code compliance as the safest commercially available foliage - that means complete design flexibility with guaranteed feasibility.



### REPLICA GREENERY

Replica greenery is the most versatile indoor foliage system, with a massive variety of plant types that can be mixed and matched regardless of atmospheric conditions.







#### PRESERVED GREENERY

Preserved greenery maintains the appearance of live plants with less ongoing maintenance. While not every plant can be preserved, certain fronds and reindeer moss remain inc